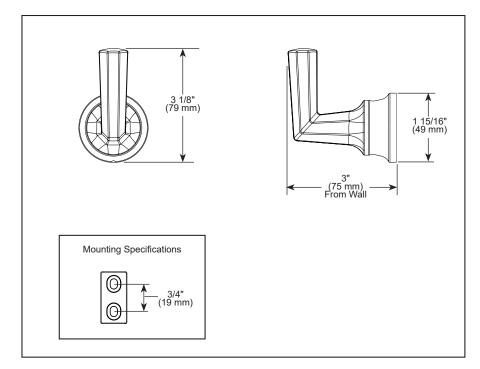

## **STANDARD SPECIFICATIONS:**

- Wood blocking is preferable behind all wall surfaces. If wood blocking is not available, try finding a wood stud to anchor this accessory.
- Mounting hardware and mounting instructions included with product.
- Note: Plastic anchors, screw, toggle bolts, and mounting brackets are included with the mounting hardware.
- All metal construction with available crystal acrylic option