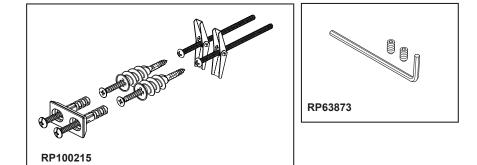

## **STANDARD SPECIFICATIONS:**

- Wood blocking is preferable behind all wall surfaces. If wood blocking is not available, try finding a wood stud to anchor this accessory.
- Mounting hardware and mounting instructions included with product.
- Note: Plastic anchors, screw, toggle bolts, and mounting brackets are included with the mounting hardware.
- All metal construction with available crystal acrylic option